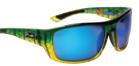

## **SHARK BITE**

**GLASS** 

FRAME

6 base mold injected

OPTICS

PMG Polarized Mineral Glass with 7-layer lens system

**POLY** 

**FRAME** 

6 base mold injected

OPTICS

Polarized Poly with 5-layer lens system

GLASS \_

1501181002-MBBL MATTE BLACK - BLUE

**1501181002-ZZ46** SILVERWOOD - BLUE

1501181002-GDBL GREEN DORADO - BLUE

**POLY** 