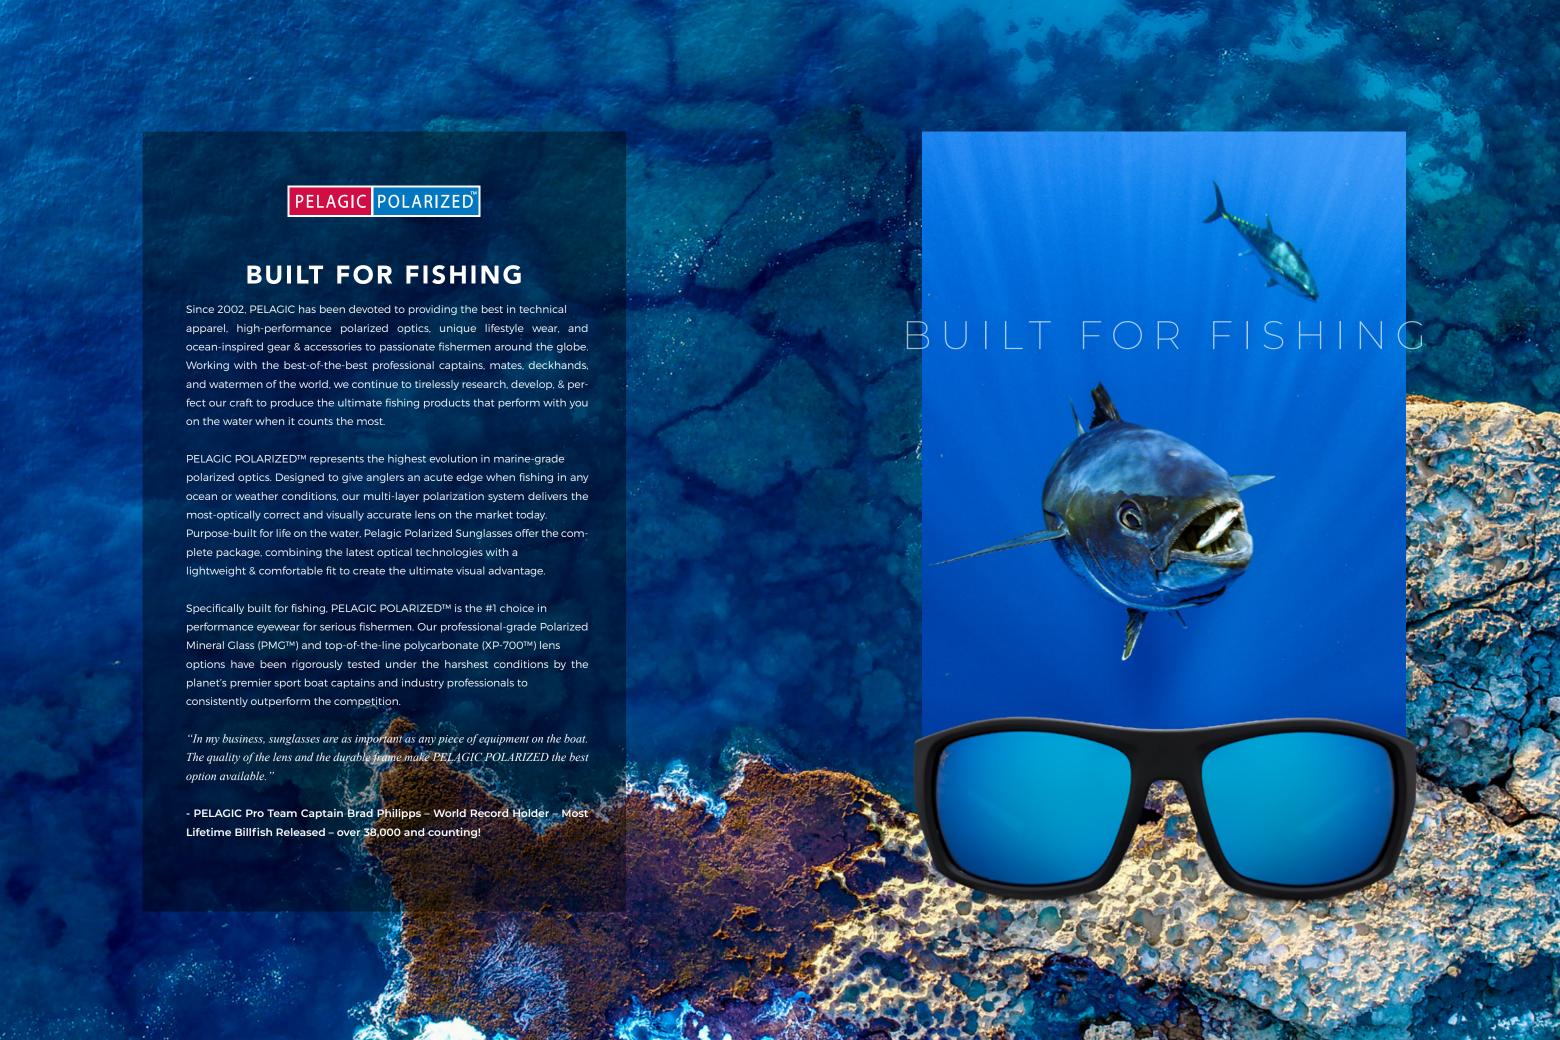

PELAGIC\_POLARIZED\_24\_F\_NO-PRICE.indd 2-3



### **FEATURES**







### ZERO GLARE POLARIZATION

Highest grade 7-layer(glass) and 5-layer(poly) polarization engineered specifically to the needs of offshore fishing



#### GRIP-TEX™

Grip-tex™ located on the nose pad as well as the arm provide anti-slip technology to keep your sunglasses firmly in place



#### FLEX HINGE

Heavy duty 2-way flex hinge accomadates any head size and stands up to the rigors of heavy everyday usage on sea or land



### HIGH STRENGTH POLYURETHANE FRAMES

High tensile urethane provides extra strength and added durabilty



#### TUFF LENS™

Pelagic lenses with our propiatory tuff-lens™ coating are extremely scratch resistant as well as meeting or exceeding stringet anzi shatter ratings



#### PERFORMANCE CO