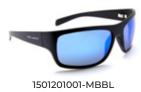

## **PURSUIT**

**GLASS** 

FRAME 8 base mold injected

OPTICS

PMG Polarized Mineral Glass with 7-layer lens system

**POLY** 

8 base mold injected

OPTICS Polarized Poly with 5-layer lens system

GLASS \_

1501181001-MBBL MATTE BLACK - BLUE

1501181001-BHBL BLUE HELIX - BLUE

1501181001-GDBL GREEN DORADO - BLUE

1501181001-MBGO MATTE BLACK - GOLD

1501181001-TOBL TORTOISE - BLUE

**POLY** 

1520181001-MBBL MATTE BLACK - BLUE