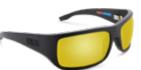

## THE MACK

**GLASS** 

**POLY** 

FRAME 8 base mold injected

OPTICS

PMG Polarized Mineral Glass with 7-layer lens system

FRAME

8 base mold injected

Polarized Poly with 5-layer lens system

GLASS \_

1501181003-MBBL MATTE BLACK - BLUE

1501181003-MBGO MATTE BLACK - GOLD

1501181003-BFBL BLUE FADE - BLUE

1501181003-SWBL SILVERWOOD - BLUE

1501181003-OKBL OAK - BLUE

**POLY** 

MSG10400-ZZ12 GLOSS BLACK - BLUE

1520181003-GDGR GREEN DORADO - BLUE

MSG10400-ZZ17 SILVERWOOD - BLUE

MSG10400-ZZ18 OCEAN - BLUE

PELAGIC\_POLARIZED\_24\_F\_NO-PRICE.indd 10-11 7/25/23 8:46 AM