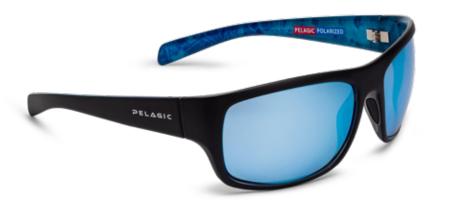

## THE MACK

**GLASS** 

**POLY** 

FRAME 8 base mold injected

OPTICS

PMG Polarized Mineral Glass with 7-layer lens system

FRAME

8 base mold injected

Polarized Poly with 5-layer lens system

GLASS \_

1501181003-MBBL MATTE BLACK - BLUE

1501181003-MBGO MATTE BLACK - GOLD

1501181003-BFBL BLUE FADE - BLUE

1501181003-SWBL SILVERWOOD - BLUE

1501181003-OKBL OAK - BLUE