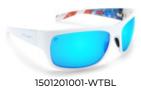

## **PURSUIT**

**GLASS** 

FRAME 8 base mold injected

OPTICS

PMG Polarized Mineral Glass with 7-layer lens system

**POLY** 

8 base mold injected

OPTICS Polarized Poly with 5-layer lens system

GLASS \_

1501181001-MBBL MATTE BLACK - BLUE

1501181001-BHBL BLUE HELIX - BLUE

1501181001-GDBL GREEN DORADO - BLUE

1501181001-MBGO MATTE BLACK - GOLD

1501181001-TOBL TORTOISE - BLUE

**POLY** 

1520181001-MBBL MATTE BLACK - BLUE