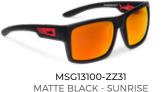

OPTICS

Polarized Poly with 5-layer lens system

GLASS \_

MSG13450-ZZ44

MSG13450-ZZ45 MATTE BLACK - GREEN

MSG13450-MBGO MATTE BLACK - GOLD

MSG13500-ZZ49 BLUE HELIX - GREEN

MSG13500-ZZ40 GREEN DORADO - BLUE