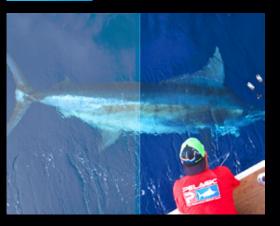

### ZERO GLARE POLARIZATION

Highest grade 7-layer(glass) and 5-layer(poly) polarization engineered specifically to the needs of offshore fishing

### PROPRIETARY LENS TECHNOLOGIES

Purpose-built for life on the water, Pelagic Polarized is the #1 choice in performance eyewear for serious fishermen around the globe. Featuring our top-of-the-line, professional-grade Polarized Mineral Glass, as well as our high-tech & lightweight poly lens option , these high-performance optics have been rigorously tested under the harshest conditions by the industry's most-iconic sport boat captains, mates, and legends to consistently outperform the competition.