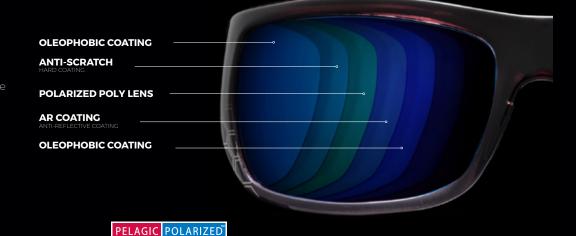

### **OLEOPHOBIC**

your vision, and allows for

#### **ANTI-SCRATCH**

**ANTI-REFLECTIVE** 

This hardcoat layer is designed to further protec

#### **UV PROTECTION**

00% UV Absorption - Blue Protection Factor (SPF) superior to 140

### **POLY LENS TECHNOLOGY**

Pelagic Poly offers the most-lightweight poly lens in the industry today. Our Proprietary combines the latest optical technologies to create the ultimate visual advantage both providing the world's most advanced poly lens.