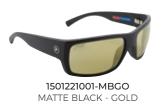

### **GLASS**

FRAME 8 base mold injected

OPTICS

PMG Polarized Mineral Glass with 7-layer lens system

**1501221001-BKGY** BLACK - GREY

1501221001-BFBL BLUE FADE - BLUE

1501221001-BKGR

PELAGIC\_POLARIZED\_24\_F\_NO-PRICE.indd 14-15 7/25/23 8:46 AM