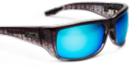

## **PURSUIT**

**GLASS** 

FRAME 8 base mold injected

OPTICS

PMG Polarized Mineral Glass with 7-layer lens system

**POLY** 

8 base mold injected

OPTICS Polarized Poly with 5-layer lens system

GLASS \_

1501181001-MBBL MATTE BLACK - BLUE

1501181001-BHBL BLUE HELIX - BLUE

1501181001-GDBL GREEN DORADO - BLUE

1501181001-MBGO MATTE BLACK - GOLD

1501181001-TOBL TORTOISE - BLUE

**POLY** 

1520181001-MBBL MATTE BLACK - BLUE

1520181001-BHBL BLUE HELIX - BLUE

GREEN DORADO - BLUE

PELAGIC\_POLARIZED\_24\_F\_NO-PRICE.indd 12-13 7/25/23 8:46 AM