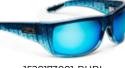

## FISH WHISTLE

### **GLASS**

FRAME 8 base mold injected

OPTICS

PMG Polarized Mineral Glass with 7-layer lens system

**1501221001-BKGY** BLACK - GREY

1501221001-BFBL BLUE FADE - BLUE

1501221001-BKGR

PELAGIC\_POLARIZED\_24\_F\_NO-PRICE.indd 14-15 7/25/23 8:46 AM