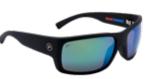

## **SHARK BITE**

**GLASS** 

FRAME

6 base mold injected

OPTICS

PMG Polarized Mineral Glass with 7-layer lens system

**POLY** 

**FRAME** 

6 base mold injected

OPTICS

Polarized Poly with 5-layer lens system

GLASS \_

1501181002-MBBL MATTE BLACK - BLUE

**1501181002-ZZ46** SILVERWOOD - BLUE

1501181002-GDBL GREEN DORADO - BLUE

**POLY** 