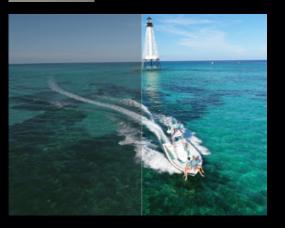

BLUE MIRROR Purposely designed for fishing, blue mirror is a great all-around lens option. Offers a natural contrast in most light settings to provide the eye with ideal color and depth perception in a wide variety of light conditions.