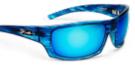

## **NAVIGATOR**

**GLASS** 

FRAME 6 base mold injected

OPTICS
PMG Polarized Mineral Glass with 7-layer lens system

**POLY** 

FRAME 6 base mold injected

OPTICS

Polarized Poly with 5-layer lens system

GLASS \_

**POLY** 

PELAGIC\_POLARIZED\_24\_F\_NO-PRICE.indd 24-25 7/25/23 8:47 AM

PELAGIC\_POLARIZED\_24\_F\_NO-PRICE.indd 26-27