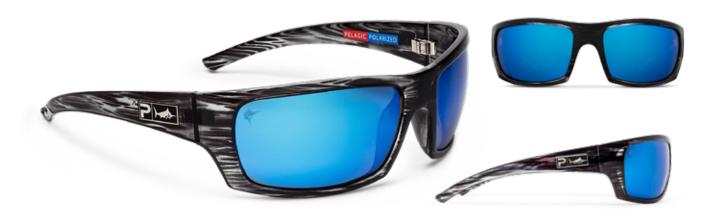

## THE MACK

**GLASS** 

**POLY** 

FRAME 8 base mold injected

OPTICS

PMG Polarized Mineral Glass with 7-layer lens system

FRAME

8 base mold injected

Polarized Poly with 5-layer lens system

GLASS \_

1501181003-MBBL MATTE BLACK - BLUE

1501181003-MBGO MATTE BLACK - GOLD

1501181003-BFBL BLUE FADE - BLUE

1501181003-SWBL SILVERWOOD - BLUE

1501181003-OKBL OAK - BLUE

**POLY** 

MSG10400-ZZ12 GLOSS BLACK - BLUE

1520181003-GDGR GREEN DORADO - BLUE

MSG10400-ZZ17 SILVERWOOD - BLUE

MSG10400-ZZ18 OCEAN - BLUE

PELAGIC\_POLARIZED\_24\_F\_NO-PRICE.indd 10-11 7/25/23 8:46 AM