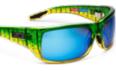

## **FISH HOOK**

**GLASS** 

FRAME 8 base mold injected

OPTICS

PMG Polarized Mineral Glass with 7-layer lens system

**POLY** 

FRAME

8 base mold injected

OPTICS

Polarized Poly with 5-layer lens system

GLASS \_

MSG13450-ZZ44

MSG13450-ZZ45 MATTE BLACK - GREEN

MSG13450-MBGO MATTE BLACK - GOLD

MSG13500-ZZ49 BLUE HELIX - GREEN

MSG13500-ZZ40 GREEN DORADO - BLUE

POLY \_

1520173001-MBBL MATTE BLACK - BLUE

1520173001-SHBL SILVER HELIX - BLUE

**1520173001-BHBL** BLUE HELIX - BLUE

1520173001-GDBL GREEN DORADO - BLUE

PELAGIC\_POLARIZED\_24\_F\_NO-PRICE.indd 20-21 21-25/23 8:47 AM