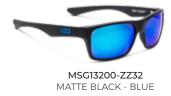

## **FISH TACO**

### **POLY**

FRAME
6 base mold injected
OPTICS
Polarized Poly with 5-layer lens system

PELAGIC\_POLARIZED\_24\_F\_NO-PRICE.indd 32-33