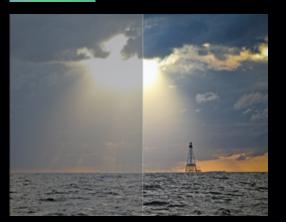

Provides an optimized level of contrast while reducing glare during medium to bright light conditions on or off the water.

Provides and optimizes the use of low level light. Perfect for early mornings, late evenings and any overcast situation where light is less