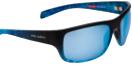

## **PURSUIT**

**GLASS** 

FRAME 8 base mold injected

OPTICS

PMG Polarized Mineral Glass with 7-layer lens system

**POLY** 

8 base mold injected

OPTICS Polarized Poly with 5-layer lens system

GLASS \_

1501181001-MBBL MATTE BLACK - BLUE

1501181001-BHBL BLUE HELIX - BLUE

1501181001-GDBL GREEN DORADO - BLUE

1501181001-MBGO MATTE BLACK - GOLD

1501181001-TOBL TORTOISE - BLUE

**POLY** 

1520181001-MBBL MATTE BLACK - BLUE