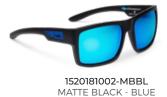

6 base mold injected

OPTICS

Polarized Poly with 5-layer lens system

GLASS \_

1501181002-MBBL MATTE BLACK - BLUE

**1501181002-ZZ46** SILVERWOOD - BLUE

1501181002-GDBL GREEN DORADO - BLUE

**POLY** 