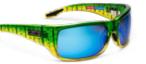

## THE MACK

**GLASS** 

**POLY** 

FRAME 8 base mold injected

OPTICS

PMG Polarized Mineral Glass with 7-layer lens system

FRAME

8 base mold injected

Polarized Poly with 5-layer lens system

GLASS \_

1501181003-MBBL MATTE BLACK - BLUE

1501181003-MBGO MATTE BLACK - GOLD

1501181003-BFBL BLUE FADE - BLUE

1501181003-SWBL SILVERWOOD - BLUE

1501181003-OKBL OAK - BLUE

**POLY** 

MSG10400-ZZ12 GLOSS BLACK - BLUE

1520181003-GDGR GREEN DORADO - BLUE

MSG10400-ZZ17 SILVERWOOD - BLUE

MSG10400-ZZ18 OCEAN - BLUE

PELAGIC\_POLARIZED\_24\_F\_NO-PRICE.indd 10-11 7/25/23 8:46 AM