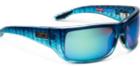

## THE MACK

**GLASS** 

**POLY** 

FRAME 8 base mold injected

OPTICS

PMG Polarized Mineral Glass with 7-layer lens system

FRAME

8 base mold injected

Polarized Poly with 5-layer lens system

GLASS \_

1501181003-MBBL MATTE BLACK - BLUE

1501181003-MBGO MATTE BLACK - GOLD

1501181003-BFBL BLUE FADE - BLUE

1501181003-SWBL SILVERWOOD - BLUE

1501181003-OKBL OAK - BLUE

**POLY** 

MSG10400-ZZ12 GLOSS BLACK - BLUE

1520181003-GDGR GREEN DORADO - BLUE

MSG10400-ZZ17 SILVERWOOD - BLUE

MSG10400-ZZ18 OCEAN - BLUE

PELAGIC\_POLARIZED\_24\_F\_NO-PRICE.indd 10-11 7/25/23 8:46 AM