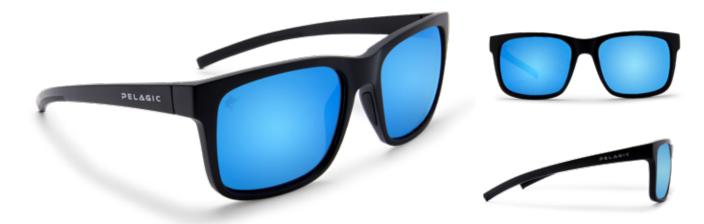

## THE MACK

**GLASS** 

**POLY** 

FRAME 8 base mold injected

OPTICS

PMG Polarized Mineral Glass with 7-layer lens system

FRAME

8 base mold injected

Polarized Poly with 5-layer lens system

GLASS \_

1501181003-MBBL MATTE BLACK - BLUE

1501181003-MBGO MATTE BLACK - GOLD

1501181003-BFBL BLUE FADE - BLUE

1501181003-SWBL SILVERWOOD - BLUE

1501181003-OKBL OAK - BLUE

**POLY** 

MSG10400-ZZ12 GLOSS BLACK - BLUE

1520181003-GDGR GREEN DORADO - BLUE

MSG10400-ZZ17 SILVERWOOD - BLUE

MSG10400-ZZ18 OCEAN - BLUE

PELAGIC\_POLARIZED\_24\_F\_NO-PRICE.indd 10-11 7/25/23 8:46 AM