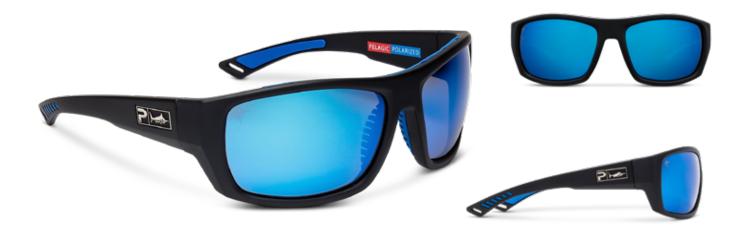

## THE MACK

**GLASS** 

**POLY** 

FRAME 8 base mold injected

OPTICS

PMG Polarized Mineral Glass with 7-layer lens system

FRAME

8 base mold injected

Polarized Poly with 5-layer lens system

GLASS \_

1501181003-MBBL MATTE BLACK - BLUE

1501181003-MBGO MATTE BLACK - GOLD

1501181003-BFBL BLUE FADE - BLUE

1501181003-SWBL SILVERWOOD - BLUE

1501181003-OKBL OAK - BLUE

**POLY** 

MSG10400-ZZ12 GLOSS BLACK - BLUE

1520181003-GDGR GREEN DORADO - BLUE

MSG10400-ZZ17 SILVERWOOD - BLUE

MSG10400-ZZ18 OCEAN - BLUE

PELAGIC\_POLARIZED\_24\_F\_NO-PRICE.indd 10-11 7/25/23 8:46 AM