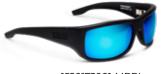

## THE MACK

**GLASS** 

**POLY** 

FRAME 8 base mold injected

OPTICS

PMG Polarized Mineral Glass with 7-layer lens system

FRAME

8 base mold injected

Polarized Poly with 5-layer lens system

GLASS \_

1501181003-MBBL MATTE BLACK - BLUE

1501181003-MBGO MATTE BLACK - GOLD

1501181003-BFBL BLUE FADE - BLUE

1501181003-SWBL SILVERWOOD - BLUE

1501181003-OKBL OAK - BLUE

**POLY** 

MSG10400-ZZ12 GLOSS BLACK - BLUE

1520181003-GDGR GREEN DORADO - BLUE

MSG10400-ZZ17 SILVERWOOD - BLUE

MSG10400-ZZ18 OCEAN - BLUE

PELAGIC\_POLARIZED\_24\_F\_NO-PRICE.indd 10-11 7/25/23 8:46 AM