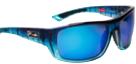

## **NAVIGATOR**

**GLASS** 

FRAME 6 base mold injected

OPTICS
PMG Polarized Mineral Glass with 7-layer lens system

**POLY** 

FRAME 6 base mold injected

OPTICS

Polarized Poly with 5-layer lens system

GLASS \_

**POLY** 

PELAGIC\_POLARIZED\_24\_F\_NO-PRICE.indd 24-25 7/25/23 8:47 AM

PELAGIC\_POLARIZED\_24\_F\_NO-PRICE.indd 26-27