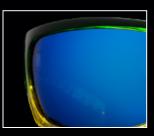

BLUE MIRROR Purposely designed for fishing, blue mirror is a great all-around lens option. Offers a natural contrast in most light settings to provide the eye with ideal color and depth perception in a wide variety of light conditions.