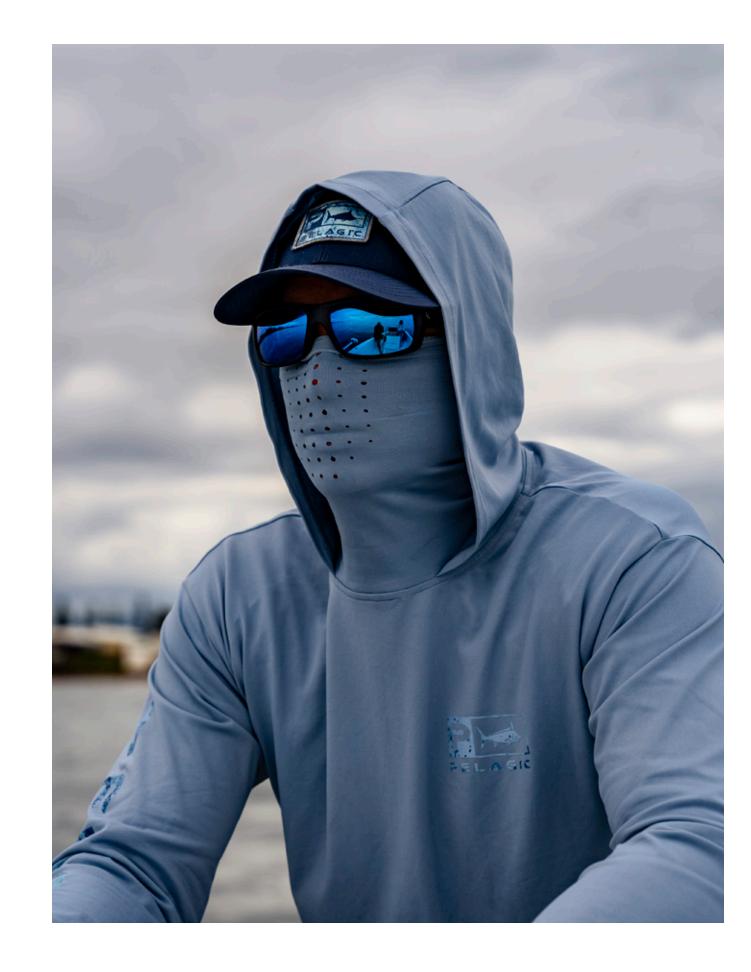

AM



## **PURSUIT**

**GLASS** 

FRAME 8 base mold injected

OPTICS

PMG Polarized Mineral Glass with 7-layer lens system

**POLY** 

8 base mold injected

OPTICS Polarized Poly with 5-layer lens system

GLASS \_



1501181001-MBBL MATTE BLACK - BLUE



1501181001-BHBL BLUE HELIX - BLUE



1501181001-GDBL GREEN DORADO - BLUE



1501181001-MBGO MATTE BLACK - GOLD



1501181001-TOBL TORTOISE - BLUE

**POLY** 



1520181001-MBBL MATTE BLACK - BLUE



1520181001-BHBL BLUE HELIX - BLUE



GREEN DORADO - BLUE





PELAGIC\_POLARIZED\_24\_F\_NO-PRICE.indd 12-13 7/25/23 8:46 AM



## FISH WHISTLE

### **GLASS**

FRAME 8 base mold injected

OPTICS

PMG Polarized Mineral Glass with 7-layer lens system







**1501221001-BKGY** BLACK - GREY



1501221001-BFBL BLUE FADE - BLUE



1501221001-BKGR





PELAGIC\_POLARIZED\_24\_F\_NO-PRICE.indd 14-15 7/25/23 8:46 AM



## **KAHUNA**

### **GLASS**

FRAME 8 base mold injected

OPTICS
PMG Polarized Mineral Glass with 7-layer lens system



1501221002-BKBL BLACK - BLUE



1501221002-TOBL TORTOISE - BLUE



1501221002-BKGR BLACK - GREEN



1501221002-TOGY TORTOISE - GREY



**1501221002-BKGY** BLACK - GREY



PELAGIC\_POLARIZED\_24\_F\_NO-PRICE.indd 16-17 7/25/23 8:46 AM



PELAGIC\_POLARIZED\_24\_F\_NO-PRICE.indd 18-19



## **FISH HOOK**

**GLASS** 

FRAME 8 base mold injected

OPTICS

PMG Polarized Mineral Glass with 7-layer lens system

**POLY** 

FRAME

8 base mold injected

OPTICS

Polarized Poly with 5-layer lens system

GLASS \_



MSG13450-ZZ44



MSG13450-ZZ45 MATTE BLACK - GREEN



MSG13450-MBGO MATTE BLACK - GOLD



MSG13500-ZZ49