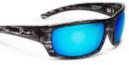

## **FISH HOOK**

**GLASS** 

FRAME 8 base mold injected

OPTICS

PMG Polarized Mineral Glass with 7-layer lens system

**POLY** 

FRAME

8 base mold injected

OPTICS

Polarized Poly with 5-layer lens system

GLASS \_

MSG13450-ZZ44

MSG13450-ZZ45 MATTE BLACK - GREEN

MSG13450-MBGO MATTE BLACK - GOLD

MSG13500-ZZ49 BLUE HELIX - GREEN

MSG13500-ZZ40 GREEN DORADO - BLUE

POLY \_

1520173001-MBBL MATTE BLACK - BLUE

1520173001-SHBL SILVER HELIX - BLUE

**1520173001-BHBL** BLUE HELIX - BLUE

1520173001-GDBL GREEN DORADO - BLUE

PELAGIC\_POLARIZED\_24\_F\_NO-PRICE.indd 20-21 21-25/23 8:47 AM