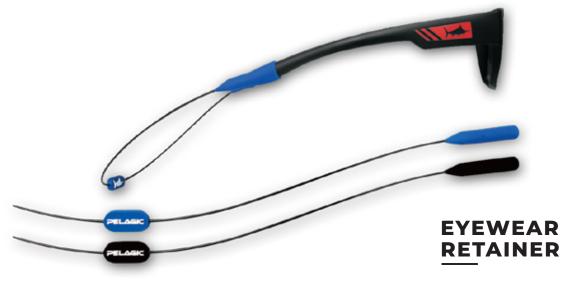

PAC1058-RYL ROYAL PAC1058-BLK BLACK

### NEOPRENE STRAP

PAC1059-RYL ROYAL PAC1059-BLK BLACK

PELAGIC\_POLARIZED\_24\_F\_NO-PRICE.indd 34-35