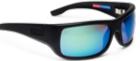

## THE MACK

**GLASS** 

**POLY** 

FRAME 8 base mold injected

OPTICS

PMG Polarized Mineral Glass with 7-layer lens system

FRAME

8 base mold injected

Polarized Poly with 5-layer lens system

GLASS \_

1501181003-MBBL MATTE BLACK - BLUE

1501181003-MBGO MATTE BLACK - GOLD

1501181003-BFBL BLUE FADE - BLUE

1501181003-SWBL SILVERWOOD - BLUE

1501181003-OKBL OAK - BLUE

**POLY** 

MSG10400-ZZ12 GLOSS BLACK - BLUE

1520181003-GDGR GREEN DORADO - BLUE

MSG10400-ZZ17 SILVERWOOD - BLUE

MSG10400-ZZ18 OCEAN - BLUE

PELAGIC\_POLARIZED\_24\_F\_NO-PRICE.indd 10-11 7/25/23 8:46 AM