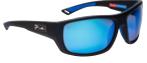

## **PURSUIT**

**GLASS** 

FRAME 8 base mold injected

OPTICS

PMG Polarized Mineral Glass with 7-layer lens system

**POLY** 

8 base mold injected

OPTICS Polarized Poly with 5-layer lens system

GLASS \_

1501181001-MBBL MATTE BLACK - BLUE

1501181001-BHBL BLUE HELIX - BLUE

1501181001-GDBL GREEN DORADO - BLUE

1501181001-MBGO MATTE BLACK - GOLD

1501181001-TOBL TORTOISE - BLUE

**POLY** 

1520181001-MBBL MATTE BLACK - BLUE

1520181001-BHBL BLUE HELIX - BLUE

GREEN DORADO - BLUE

PELAGIC\_POLARIZED\_24\_F\_NO-PRICE.indd 12-13 7/25/23 8:46 AM