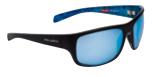

## **PURSUIT**

**GLASS** 

FRAME 8 base mold injected

OPTICS

PMG Polarized Mineral Glass with 7-layer lens system

**POLY** 

8 base mold injected

OPTICS Polarized Poly with 5-layer lens system

GLASS \_

1501181001-MBBL MATTE BLACK - BLUE

1501181001-BHBL BLUE HELIX - BLUE

1501181001-GDBL GREEN DORADO - BLUE

1501181001-MBGO MATTE BLACK - GOLD

1501181001-TOBL TORTOISE - BLUE

**POLY** 

1520181001-MBBL MATTE BLACK - BLUE