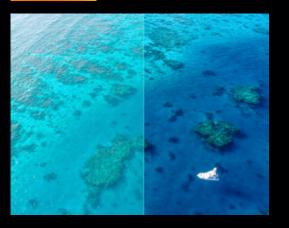

**GREY** 

A great all-around lens option, offering a natural contrast in most light settings to provide the eye with true color and depth perception.

Ideal for flat visibilty conditions and inshore/flats fishing, the amber base with mirror finish enhances contrast to pinpoint subtle sub-surface color