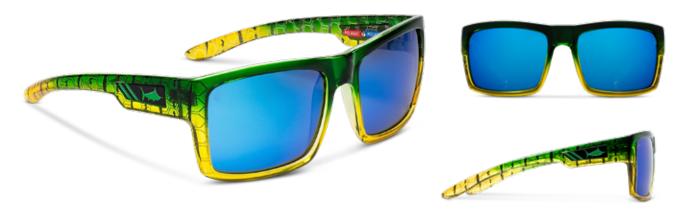

## THE MACK

**GLASS** 

**POLY** 

FRAME 8 base mold injected

OPTICS

PMG Polarized Mineral Glass with 7-layer lens system

FRAME

8 base mold injected

Polarized Poly with 5-layer lens system

GLASS \_

1501181003-MBBL MATTE BLACK - BLUE

1501181003-MBGO MATTE BLACK - GOLD

1501181003-BFBL BLUE FADE - BLUE

1501181003-SWBL SILVERWOOD - BLUE

1501181003-OKBL OAK - BLUE

**POLY** 

MSG10400-ZZ12 GLOSS BLACK - BLUE

1520181003-GDGR GREEN DORADO - BLUE

MSG10400-ZZ17 SILVERWOOD - BLUE

MSG10400-ZZ18 OCEAN - BLUE

PELAGIC\_POLARIZED\_24\_F\_NO-PRICE.indd 10-11 7/25/23 8:46 AM