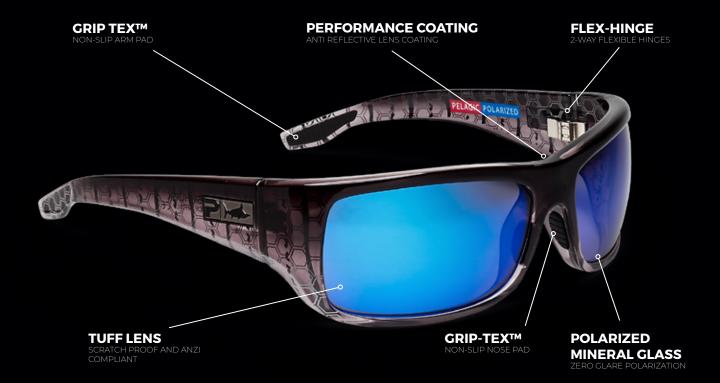

### ZERO GLARE POLARIZATION

Highest grade 7-layer(glass) and 5-layer(poly) polarization engineered specifically to the needs of offshore fishing

#### GRIP-TEX™

Grip-tex™ located on the nose pad as well as the arm provide anti-slip technology to keep your sunglasses firmly in place

#### FLEX HINGE

Heavy duty 2-way flex hinge accomadates any head size and stands up to the rigors of heavy everyday usage on sea or land

### HIGH STRENGTH POLYURETHANE FRAMES

High tensile urethane provides extra strength and added durabilty

#### TUFF LENS™

Pelagic lenses with our propiatory tuff-lens™ coating are extremely scratch resistant as well as meeting or exceeding stringet anzi shatter ratings

#### PERFORMANCE COATINGS

Pelagic anti-reflective and oleophobic lens coatings elimates distracting bounceback reflections and oleophobic repels water, dirt and oils from gathering on lens

PELAGIC\_POLARIZED\_24\_F\_NO-PRICE.indd 6-7