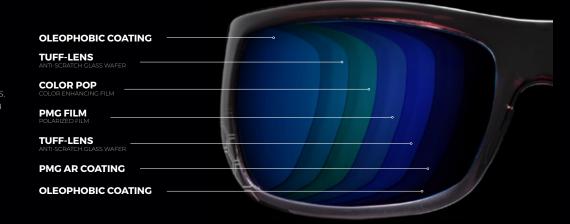

### **OLEOPHOBIC**

your vision, and allows for

#### **ANTI-SCRATCH**

**ANTI-REFLECTIVE** 

This hardcoat layer is designed to further protec

#### **UV PROTECTION**

00% UV Absorption - Blue Protection Factor (SPF) superior to 140

### **POLARIZED MINERAL GLASS**

Pelagic lenses represent the highest evolution in marine-grade polarized optics. Offering incredible HD Vision via layers of naturally occurring elements, our lenses were specifically developed for "life and ever-changing conditions