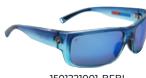

## **PURSUIT**

**GLASS** 

FRAME 8 base mold injected

OPTICS

PMG Polarized Mineral Glass with 7-layer lens system

**POLY** 

8 base mold injected

OPTICS Polarized Poly with 5-layer lens system

GLASS \_

1501181001-MBBL MATTE BLACK - BLUE

1501181001-BHBL BLUE HELIX - BLUE

1501181001-GDBL GREEN DORADO - BLUE

1501181001-MBGO MATTE BLACK - GOLD

1501181001-TOBL TORTOISE - BLUE

**POLY** 

1520181001-MBBL MATTE BLACK - BLUE

1520181001-BHBL BLUE HELIX - BLUE

GREEN DORADO - BLUE

PELAGIC\_POLARIZED\_24\_F\_NO-PRICE.indd 12-13 7/25/23 8:46 AM