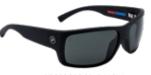

## **NAVIGATOR**

**GLASS** 

FRAME 6 base mold injected

OPTICS
PMG Polarized Mineral Glass with 7-layer lens system

**POLY** 

FRAME 6 base mold injected

OPTICS

Polarized Poly with 5-layer lens system

GLASS \_

**POLY** 

PELAGIC\_POLARIZED\_24\_F\_NO-PRICE.indd 24-25 7/25/23 8:47 AM

PELAGIC\_POLARIZED\_24\_F\_NO-PRICE.indd 26-27