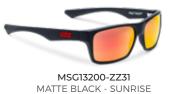

## **FISH TACO**

### **POLY**

FRAME
6 base mold injected
OPTICS
Polarized Poly with 5-layer lens system

PELAGIC\_POLARIZED\_24\_F\_NO-PRICE.indd 32-33