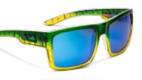

## **SHARK BITE**

**GLASS** 

FRAME

6 base mold injected

OPTICS

PMG Polarized Mineral Glass with 7-layer lens system

**POLY** 

**FRAME** 

6 base mold injected

OPTICS

Polarized Poly with 5-layer lens system

GLASS \_

1501181002-MBBL MATTE BLACK - BLUE

**1501181002-ZZ46** SILVERWOOD - BLUE

1501181002-GDBL GREEN DORADO - BLUE

**POLY** 