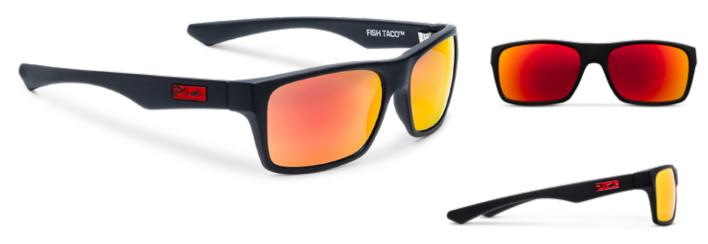

## **FISH TACO**

### **POLY**

FRAME
6 base mold injected
OPTICS
Polarized Poly with 5-layer lens system

PELAGIC\_POLARIZED\_24\_F\_NO-PRICE.indd 32-33