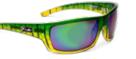

## THE MACK

**GLASS** 

**POLY** 

FRAME 8 base mold injected

OPTICS

PMG Polarized Mineral Glass with 7-layer lens system

FRAME

8 base mold injected

Polarized Poly with 5-layer lens system

GLASS \_

1501181003-MBBL MATTE BLACK - BLUE

1501181003-MBGO MATTE BLACK - GOLD

1501181003-BFBL BLUE FADE - BLUE

1501181003-SWBL SILVERWOOD - BLUE

1501181003-OKBL OAK - BLUE

**POLY** 

MSG10400-ZZ12 GLOSS BLACK - BLUE

1520181003-GDGR GREEN DORADO - BLUE

MSG10400-ZZ17 SILVERWOOD - BLUE

MSG10400-ZZ18 OCEAN - BLUE

PELAGIC\_POLARIZED\_24\_F\_NO-PRICE.indd 10-11 7/25/23 8:46 AM