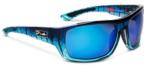

## THE MACK GLASS

FRAME

8 base mold injected

OPTICS

PMG Polarized Mineral Glass with 7-layer lens system

MEASUREMENTS 40h - 140w - 115l

1501181003-BHBL BLUE HELIX - BLUE

1501181003-MBGR MATTE BLACK - GREEN

1501181003-GDBL GREEN DORADO - BLUE

1501181003-OKBL OAK - BLUE

1501181003-MBBL MATTE BLACK - BLUE

1501181003-SWBL SILVERWOOD - BLUE

MSG10400-ZZ18

OCEAN - BLUE