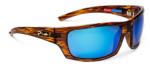

## **PURSUIT GLASS**

FRAME

8 base mold injected

OPTICS

PMG Polarized Mineral Glass with 7-layer lens system

MEASUREMENTS

45h - 140w - 115l

1501181001-BHBL BLUE HELIX - BLUE

1501181001-GDBL GREEN DORADO - BLUE

1501181001-TOBL TORTOISE - BLUE