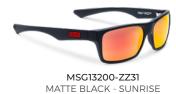

MATTE BLACK - BLUE

MATTE BLACK - SUNRISE

PELAGIC\_POLARIZED\_21\_no\_price\_F.indd 20-21 8/16/21 11:52 AM

FRAME

8 base mold injected

OPTICS

Polarized Polycarbonate with 5-layer lens system

MEASUREMENTS