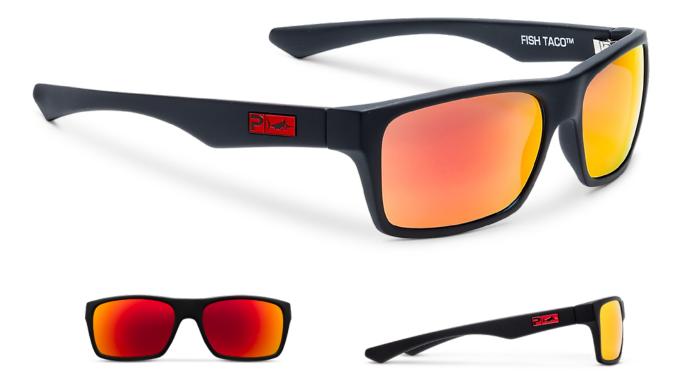

## **FISH TACO POLY**

FRAME

6 base mold injected

OPTIC

Polarized Polycarbonate with 5-layer lens system

MEASUREMENTS

46h - 135w - 130l

PELAGIC POLARIZED To The Pelagic Polarized To