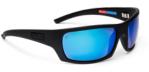

## **SHARKBITE GLASS**

FRAME

6 base mold injected

PMG Polarized Mineral Glass with 7-layer lens system

MEASUREMENTS

45h - 140w - 135l

1501181002-MBBL MATTE BLACK - BLUE

## **SHARKBITE POLY**

FRAME

6 base mold injected

Polarized Polycarbonate with 5-layer lens system

MEASUREMENTS

45h - 140w - 135l

1520181002-BHBL BLUE HELIX - BLUE

1520181002-GDGR GREEN DORADO - GREEN