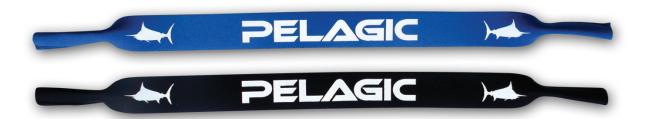

## NEOPRENE STRAP

PAC1059-RYL ROYAL PAC1059-BLK BLACK

PELAGIC\_POLARIZED\_21\_no\_price\_F.indd 26-27

PELAGIC\_POLARIZED\_21\_no\_price\_F.indd 28-29