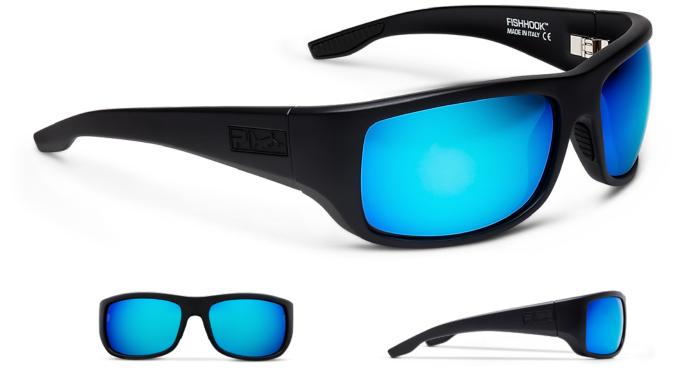

## **FISH HOOK GLASS**

FRAME

8 base mold injected

OPTICS

PMG Polarized Mineral Glass with 7-layer lens system

MEASUREMENTS

40h - 140w - 120l

## **FISH HOOK POLY**

FRAME

8 base mold injected

OPTICS

Polarized Polycarbonate with 5-layer lens system

MEASUREMENTS

40h - 140w - 120l

1520173001-SHBL SILVER HELIX - BLUE