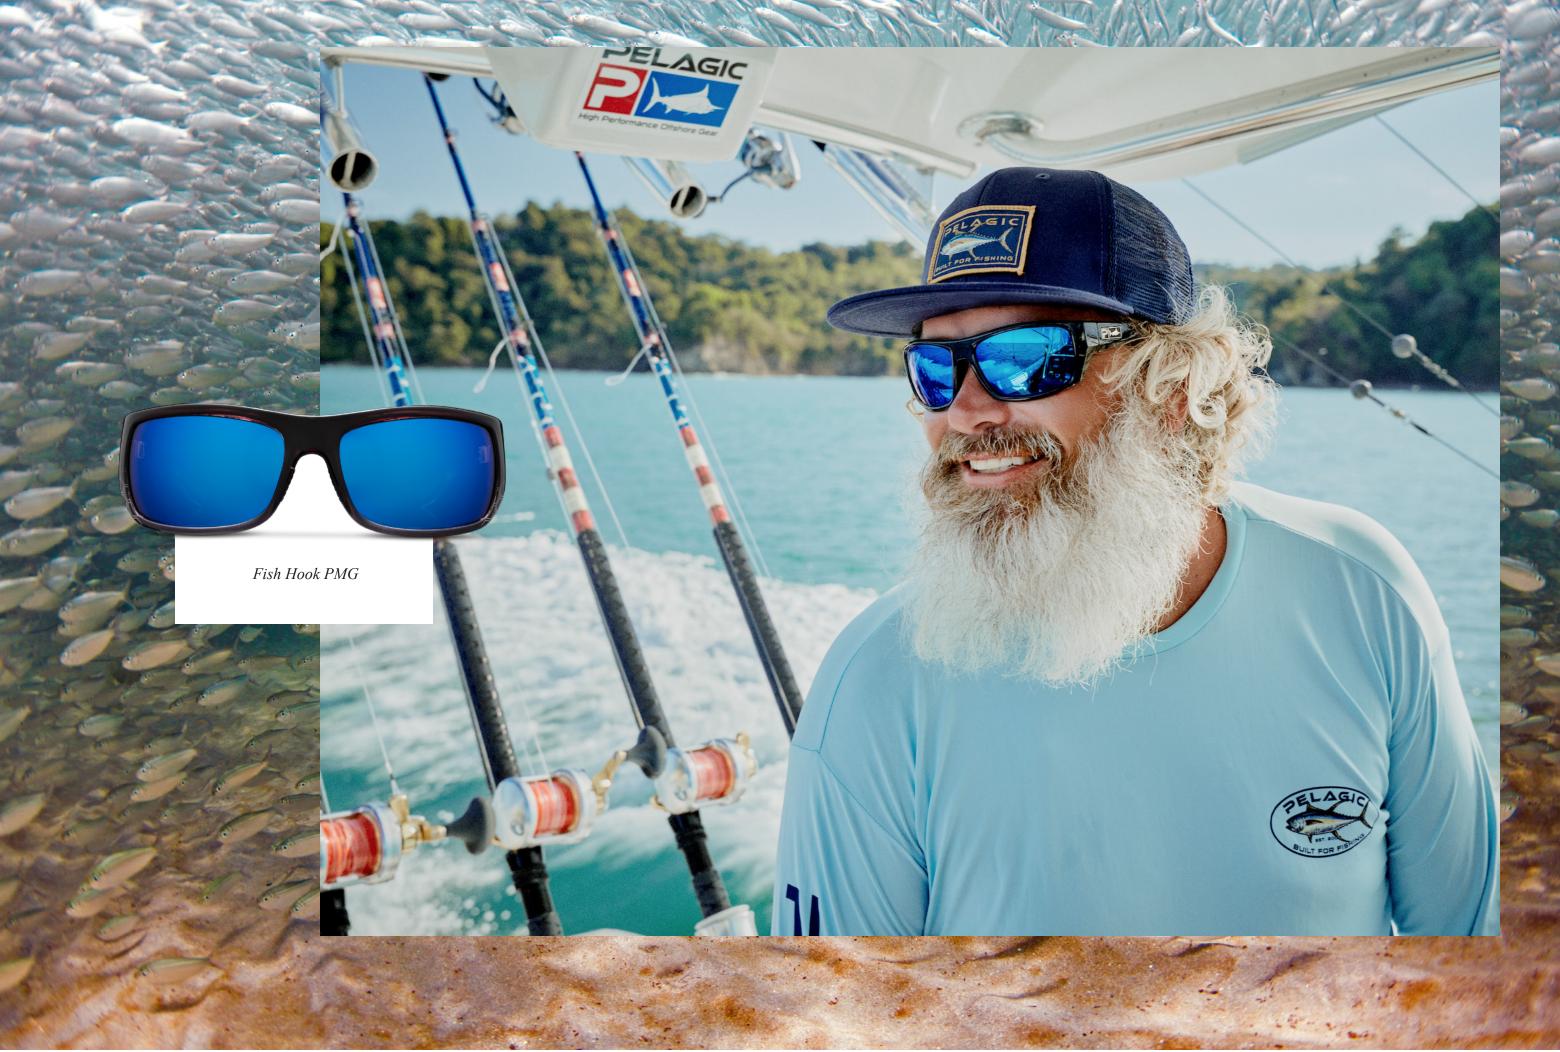

## **FISH HOOK GLASS**

FRAME

8 base mold injected

OPTICS

PMG Polarized Mineral Glass with 7-layer lens system

MEASUREMENTS

40h - 140w - 120l