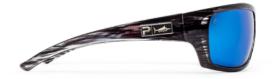

## **PURSUIT GLASS**

FRAME

8 base mold injected

OPTICS

PMG Polarized Mineral Glass with 7-layer lens system

MEASUREMENTS

45h - 140w - 115l

1501181001-BHBL BLUE HELIX - BLUE