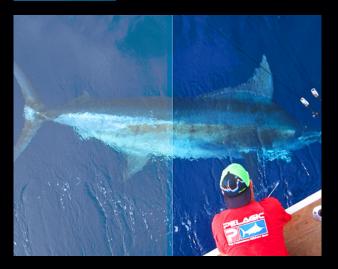

PELAGIC POLARIZED™ represents the highest evolution in marine-grade polarized optics. Designed to give anglers an acute edge when fishing in any ocean or weather conditions, our multi-layer polarization system delivers the most-optically correct and visually accurate lens on the market today. Purpose-built for life on the water, Pelagic Polarized Sunglasses offer the complete package, combining the latest optical technologies with a lightweight & comfortable fit to create the ultimate visual advantage.

Specifically built for fishing, PELAGIC POLARIZED™ is the #1 choice in performance eyewear for serious fishermen. Our professional-grade Polarized Mineral Glass (PMG™) and top-of-the-line polycarbonate (XP-700™) lens options have been rigorously tested under the harshest conditions by the planet's premier sport boat captains and industry professionals to consistently outperform the competition.