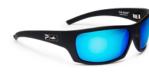

## **SHARKBITE GLASS**

FRAME

6 base mold injected

PMG Polarized Mineral Glass with 7-layer lens system

MEASUREMENTS

45h - 140w - 135l

1501181002-MBBL MATTE BLACK - BLUE

## **SHARKBITE POLY**

FRAME

6 base mold injected

Polarized Polycarbonate with 5-layer lens system

MEASUREMENTS

45h - 140w - 135l

1520181002-BHBL BLUE HELIX - BLUE

1520181002-GDGR GREEN DORADO - GREEN