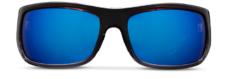

## **FISH HOOK GLASS**

FRAME

8 base mold injected

OPTICS

PMG Polarized Mineral Glass with 7-layer lens system

MEASUREMENTS

40h - 140w - 120l

## **FISH HOOK POLY**

FRAME

8 base mold injected

OPTICS

Polarized Polycarbonate with 5-layer lens system

MEASUREMENTS

40h - 140w - 120l

1520173001-SHBL SILVER HELIX - BLUE