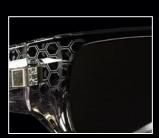

#### ZERO GLARE POLARIZATION

Highest grade 7-layer(glass) and 5-layer(poly) polarization engineered specifically to the needs of offshore fishing

#### GRIP-TEX™

Grip-tex™ located on the nose pad as well as the arm provide anti-slip technology to keep your sunglasses

#### FLEX HINGE

Heavy duty 2-way flex hinge accomadates any head size and stands up to the rigors of heavy everyday usage on sea or land

#### HIGH STRENGTH POLY-URETHANE FRAMES

High tensile urethane provides extra strenth and added durabilty

#### TUFF LENS™

Pelagic lenses with our propiatory tufflens<sup>TM</sup> coating are extremely scratch resistant as well meeting or exceeding stringet anzi shatter ratings

## AR-COATING

Pelagic anti-reflective lenses have the highest ar rating of any glass in existence, coating the inside of the lens prevents any reflections entering from side and distracting you from the task at hand