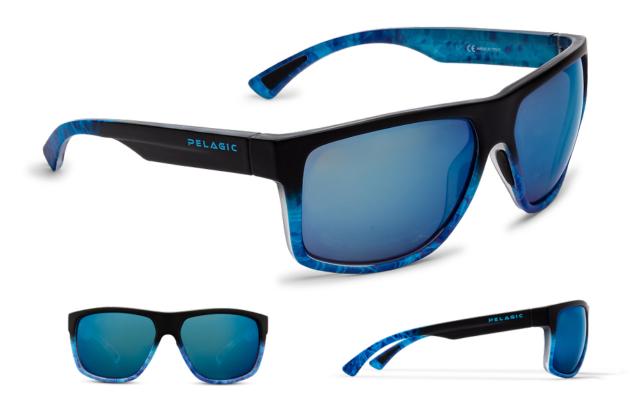

## **PURSUIT GLASS**

FRAME

8 base mold injected

OPTICS

PMG Polarized Mineral Glass with 7-layer lens system

MEASUREMENTS

45h - 140w - 115l

1501181001-BHBL BLUE HELIX - BLUE

1501181001-GDBL GREEN DORADO - BLUE

1501181001-TOBL TORTOISE - BLUE