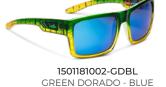

## **SHARKBITE POLY**

FRAME

6 base mold injected

Polarized Polycarbonate with 5-layer lens system

MEASUREMENTS

45h - 140w - 135l

1520181002-BHBL BLUE HELIX - BLUE

1520181002-GDGR GREEN DORADO - GREEN