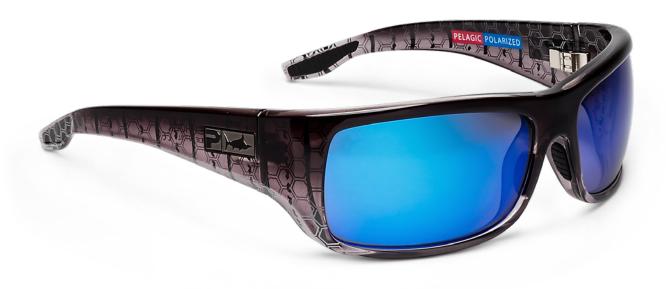

## **PURSUIT GLASS**

FRAME

8 base mold injected

OPTICS

PMG Polarized Mineral Glass with 7-layer lens system

MEASUREMENTS

45h - 140w - 115l

1501181001-BHBL BLUE HELIX - BLUE

1501181001-GDBL GREEN DORADO - BLUE

1501181001-TOBL TORTOISE - BLUE