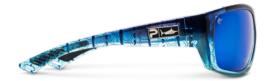

## **PURSUIT GLASS**

FRAME

8 base mold injected

OPTICS

PMG Polarized Mineral Glass with 7-layer lens system

MEASUREMENTS

45h - 140w - 115l

1501181001-BHBL BLUE HELIX - BLUE

1501181001-GDBL GREEN DORADO - BLUE

1501181001-TOBL TORTOISE - BLUE