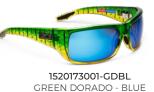

1520181003-GDGR GREEN DORADO - BLUE

MSG10400-ZZ04 - \$159 MATTE BLACK - GREY

PELAGIC POLARIZED

PELAGIC\_POLARIZED\_21\_no\_price\_F.indd 12-13