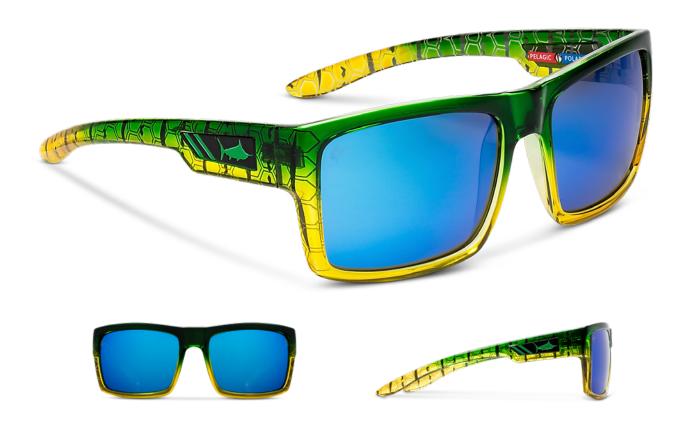

## **SHARKBITE POLY**

FRAME

6 base mold injected

Polarized Polycarbonate with 5-layer lens system

MEASUREMENTS

45h - 140w - 135l

1520181002-BHBL BLUE HELIX - BLUE

1520181002-GDGR GREEN DORADO - GREEN