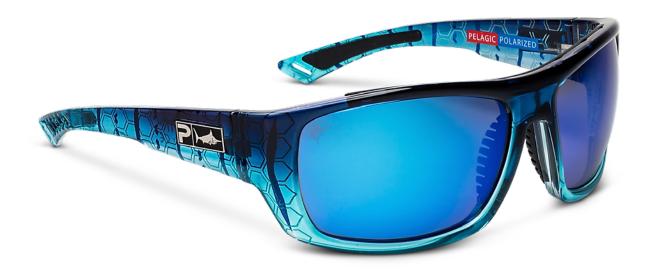

## **PURSUIT GLASS**

FRAME

8 base mold injected

OPTICS

PMG Polarized Mineral Glass with 7-layer lens system

MEASUREMENTS

45h - 140w - 115l

1501181001-BHBL BLUE HELIX - BLUE