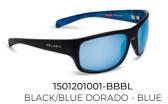

MATTE BLACK - BLUE

MATTE BLACK - SUNRISE

PELAGIC\_POLARIZED\_21\_no\_price\_F.indd 20-21 8/16/21 11:52 AM

FRAME

8 base mold injected

OPTICS

Polarized Polycarbonate with 5-layer lens system

MEASUREMENTS

50h - 140w - 138l

PELAGIC\_POLARIZED\_21\_no\_price\_F.indd 24-25