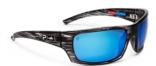

## THE MACK GLASS

FRAME

8 base mold injected

OPTICS

PMG Polarized Mineral Glass with 7-layer lens system

MEASUREMENTS 40h - 140w - 115l

1501181003-BHBL BLUE HELIX - BLUE

1501181003-MBGR MATTE BLACK - GREEN

1501181003-GDBL GREEN DORADO - BLUE

1501181003-OKBL OAK - BLUE

1501181003-MBBL MATTE BLACK - BLUE

1501181003-SWBL SILVERWOOD - BLUE

MSG10400-ZZ18

OCEAN - BLUE