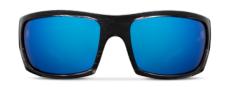

## **PURSUIT GLASS**

FRAME

8 base mold injected

OPTICS

PMG Polarized Mineral Glass with 7-layer lens system

MEASUREMENTS

45h - 140w - 115l

1501181001-BHBL BLUE HELIX - BLUE