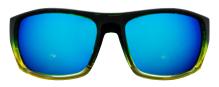

## **PURSUIT GLASS**

FRAME

8 base mold injected

OPTICS

PMG Polarized Mineral Glass with 7-layer lens system

MEASUREMENTS

45h - 140w - 115l

1501181001-BHBL BLUE HELIX - BLUE