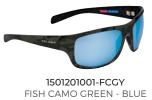

MATTE BLACK - BLUE

MATTE BLACK - SUNRISE

PELAGIC\_POLARIZED\_21\_no\_price\_F.indd 20-21 8/16/21 11:52 AM

FRAME

8 base mold injected

OPTICS

Polarized Polycarbonate with 5-layer lens system

MEASUREMENTS

50h - 140w - 138l

PELAGIC\_POLARIZED\_21\_no\_price\_F.indd 24-25