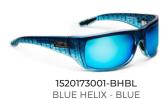

## **FISH HOOK POLY**

FRAME

8 base mold injected

OPTICS

Polarized Polycarbonate with 5-layer lens system

MEASUREMENTS

40h - 140w - 120l

1520173001-SHBL SILVER HELIX - BLUE