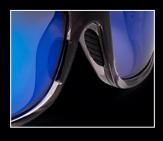

#### ZERO GLARE POLARIZATION

Highest grade 7-layer(glass) and 5-layer(poly) polarization engineered specifically to the needs of offshore fishing

## AR-COATING

Pelagic anti-reflective lenses have the highest ar rating of any glass in existence, coating the inside of the lens prevents any reflections entering from side and distracting you from the task at hand

#### **ANTI-REFLECTIVE**

eye, eliminating distracting bounce-back reflections.