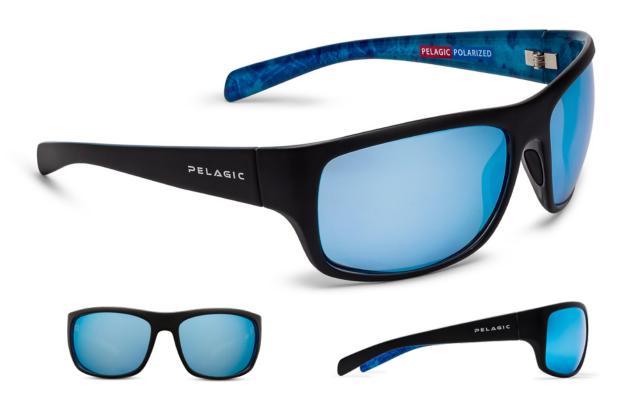

MATTE BLACK - BLUE

MATTE BLACK - SUNRISE

PELAGIC\_POLARIZED\_21\_no\_price\_F.indd 20-21 8/16/21 11:52 AM

FRAME

8 base mold injected

OPTICS

Polarized Polycarbonate with 5-layer lens system

MEASUREMENTS

50h - 140w - 138l

PELAGIC\_POLARIZED\_21\_no\_price\_F.indd 24-25