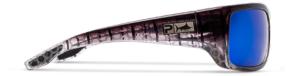

## **FISH HOOK GLASS**

FRAME

8 base mold injected

OPTICS

PMG Polarized Mineral Glass with 7-layer lens system

MEASUREMENTS

40h - 140w - 120l

## **FISH HOOK POLY**

FRAME

8 base mold injected

OPTICS

Polarized Polycarbonate with 5-layer lens system

MEASUREMENTS

40h - 140w - 120l

1520173001-SHBL SILVER HELIX - BLUE