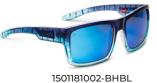

## **SHARKBITE GLASS**

FRAME

6 base mold injected

PMG Polarized Mineral Glass with 7-layer lens system

MEASUREMENTS

45h - 140w - 135l

1501181002-MBBL MATTE BLACK - BLUE

## **SHARKBITE POLY**

FRAME

6 base mold injected

Polarized Polycarbonate with 5-layer lens system

MEASUREMENTS

45h - 140w - 135l

1520181002-BHBL BLUE HELIX - BLUE

1520181002-GDGR GREEN DORADO - GREEN