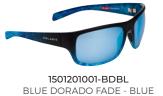

MATTE BLACK - BLUE

MATTE BLACK - SUNRISE

PELAGIC\_POLARIZED\_21\_no\_price\_F.indd 20-21 8/16/21 11:52 AM

FRAME

8 base mold injected

OPTICS

Polarized Polycarbonate with 5-layer lens system

MEASUREMENTS

50h - 140w - 138l

PELAGIC\_POLARIZED\_21\_no\_price\_F.indd 24-25