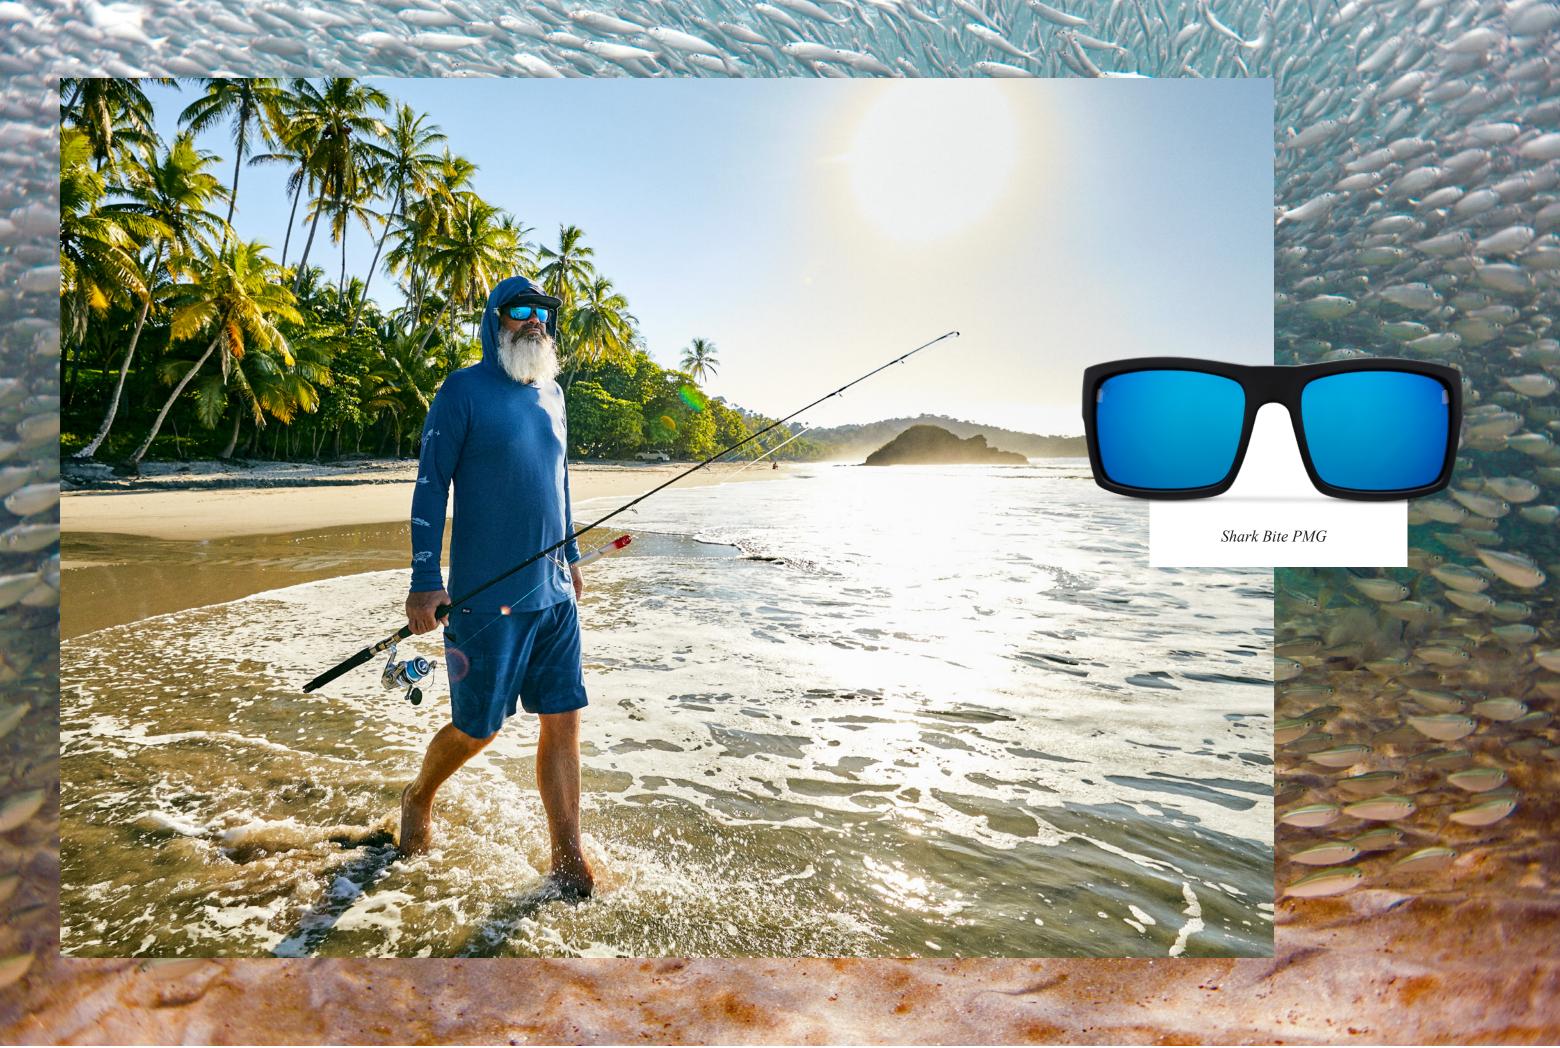

## **SHARKBITE GLASS**

FRAME

6 base mold injected

PMG Polarized Mineral Glass with 7-layer lens system

MEASUREMENTS

45h - 140w - 135l

1501181002-MBBL MATTE BLACK - BLUE