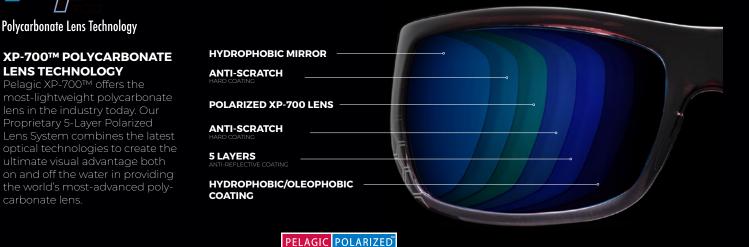

## Polycarbonate Lens Technology

**LENS TECHNOLOGY** most-lightweight polycarbonate lens in the industry today. Our Lens System combines the latest ultimate visual advantage both on and off the water in providing

#### PROPRIETARY LENS TECHNOLOGIES

Purpose-built for life on the water, Pelagic Polarized is the #1 choice in performance eyewear for serious fishermen around the globe. Featuring our top-of-the-line, professional-grade Polarized Mineral Glass (PMG™), as well as our high-tech & lightweight polycarbonate lens option (XP-700™), these high-performance optics have been rigorously tested under the harshest conditions by the industry's most-iconic sport boat captains, mates, and legends to consistently outperform the competition.