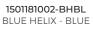

## **SHARKBITE GLASS**

FRAME

6 base mold injected

PMG Polarized Mineral Glass with 7-layer lens system

MEASUREMENTS

45h - 140w - 135l

1501181002-MBBL MATTE BLACK - BLUE

## **SHARKBITE POLY**

FRAME

6 base mold injected

Polarized Polycarbonate with 5-layer lens system

MEASUREMENTS

45h - 140w - 135l

1520181002-BHBL BLUE HELIX - BLUE

1520181002-GDGR GREEN DORADO - GREEN