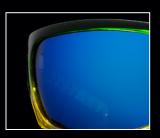

PELAGIC POLARIZED™ represents the highest evolution in marine-grade polarized optics. Designed to give anglers an acute edge when fishing in any ocean or weather conditions, our multi-layer polarization system delivers the most-optically correct and visually accurate lens on the market today. Purpose-built for life on the water, Pelagic Polarized Sunglasses offer the complete package, combining the latest optical technologies with a lightweight & comfortable fit to create the ultimate visual advantage.

Specifically built for fishing, PELAGIC POLARIZED™ is the #1 choice in performance eyewear for serious fishermen. Our professional-grade Polarized Mineral Glass (PMG™) and top-of-the-line polycarbonate (XP-700™) lens options have been rigorously tested under the harshest conditions by the planet's premier sport boat captains and industry professionals to consistently outperform the competition.

Purposely designed for fishing, blue mirror is a great all-around lens option. Offers a natural contrast in most light settings to provide the eye with idea color and depth perception in a wide variety of light conditions.

A great all-around lens option, offering a natural contrast in most light settings to provide the eye with true color and depth perception.