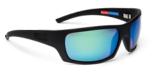

## **SHARKBITE GLASS**

FRAME

6 base mold injected

PMG Polarized Mineral Glass with 7-layer lens system

MEASUREMENTS

45h - 140w - 135l

1501181002-MBBL MATTE BLACK - BLUE