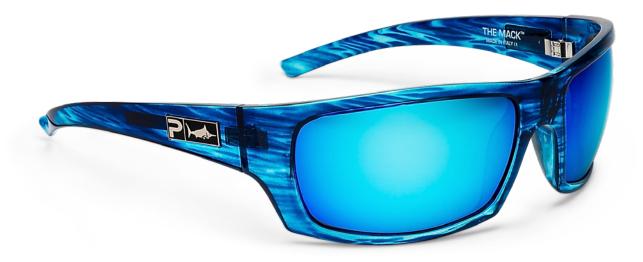

## THE MACK GLASS

FRAME

8 base mold injected

OPTICS

PMG Polarized Mineral Glass with 7-layer lens system

MEASUREMENTS 40h - 140w - 115l

1501181003-BHBL BLUE HELIX - BLUE

1501181003-MBGR MATTE BLACK - GREEN

1501181003-GDBL GREEN DORADO - BLUE

1501181003-OKBL OAK - BLUE

1501181003-MBBL MATTE BLACK - BLUE

1501181003-SWBL SILVERWOOD - BLUE

MSG10400-ZZ18

OCEAN - BLUE