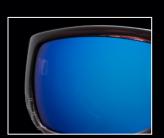

PELAGIC POLARIZED™ represents the highest evolution in marine-grade polarized optics. Designed to give anglers an acute edge when fishing in any ocean or weather conditions, our multi-layer polarization system delivers the most-optically correct and visually accurate lens on the market today. Purpose-built for life on the water, Pelagic Polarized Sunglasses offer the complete package, combining the latest optical technologies with a lightweight & comfortable fit to create the ultimate visual advantage.

Specifically built for fishing, PELAGIC POLARIZED™ is the #1 choice in performance eyewear for serious fishermen. Our professional-grade Polarized Mineral Glass (PMG™) and top-of-the-line polycarbonate (XP-700™) lens options have been rigorously tested under the harshest conditions by the planet's premier sport boat captains and industry professionals to consistently outperform the competition.

#### PROPRIETARY LENS TECHNOLOGIES

Purpose-built for life on the water, Pelagic Polarized is the #1 choice in performance eyewear for serious fishermen around the globe. Featuring our top-of-the-line, professional-grade Polarized Mineral Glass (PMG™), as well as our high-tech & lightweight polycarbonate lens option (XP-700™), these high-performance optics have been rigorously tested under the harshest conditions by the industry's most-iconic sport boat captains, mates, and legends to consistently outperform the competition.