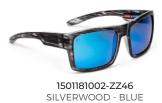

1501181003-GDBL GREEN DORADO - BLUE

1501181003-OKBL OAK - BLUE

1501181003-MBBL MATTE BLACK - BLUE

1501181003-SWBL SILVERWOOD - BLUE

MSG10400-ZZ18

OCEAN - BLUE