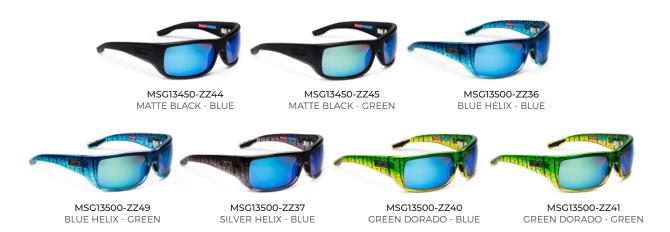

## **FISH HOOK GLASS**

FRAME

8 base mold injected

OPTICS

PMG Polarized Mineral Glass with 7-layer lens system

MEASUREMENTS

40h - 140w - 120l

## **FISH HOOK POLY**

FRAME

8 base mold injected

OPTICS

Polarized Polycarbonate with 5-layer lens system

MEASUREMENTS

40h - 140w - 120l

1520173001-SHBL SILVER HELIX - BLUE