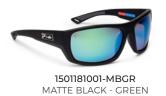

## THE MACK GLASS

FRAME

8 base mold injected

OPTICS

PMG Polarized Mineral Glass with 7-layer lens system

MEASUREMENTS 40h - 140w - 115l

1501181003-BHBL BLUE HELIX - BLUE

1501181003-MBGR MATTE BLACK - GREEN