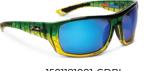

## THE MACK GLASS

FRAME

8 base mold injected

OPTICS

PMG Polarized Mineral Glass with 7-layer lens system

MEASUREMENTS 40h - 140w - 115l

1501181003-BHBL BLUE HELIX - BLUE

1501181003-MBGR MATTE BLACK - GREEN

1501181003-GDBL GREEN DORADO - BLUE

1501181003-OKBL OAK - BLUE

1501181003-MBBL MATTE BLACK - BLUE

1501181003-SWBL SILVERWOOD - BLUE

MSG10400-ZZ18

OCEAN - BLUE