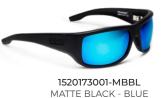

## **FISH HOOK POLY**

FRAME

8 base mold injected

OPTICS

Polarized Polycarbonate with 5-layer lens system

MEASUREMENTS

40h - 140w - 120l

1520173001-SHBL SILVER HELIX - BLUE