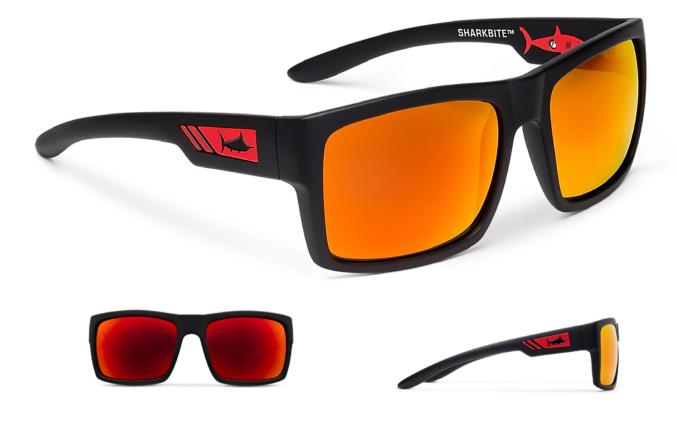

## **SHARKBITE GLASS**

FRAME

6 base mold injected

PMG Polarized Mineral Glass with 7-layer lens system

MEASUREMENTS

45h - 140w - 135l

1501181002-MBBL MATTE BLACK - BLUE

## **SHARKBITE POLY**

FRAME

6 base mold injected

Polarized Polycarbonate with 5-layer lens system

MEASUREMENTS

45h - 140w - 135l

1520181002-BHBL BLUE HELIX - BLUE

1520181002-GDGR GREEN DORADO - GREEN