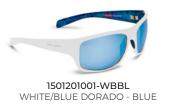

10400-ZZ17 SILVERWOOD - BLUE



MSG10400-ZZ12 GLOSS BLACK - BLUE



1520181003-GDGR GREEN DORADO - BLUE



MSG10400-ZZ04 - \$159 MATTE BLACK - GREY

PELAGIC POLARIZED



PELAGIC\_POLARIZED\_21\_no\_price\_F.indd 12-13







## **FISH HOOK GLASS**

FRAME

8 base mold injected

OPTICS

PMG Polarized Mineral Glass with 7-layer lens system

MEASUREMENTS

40h - 140w - 120l





## **FISH HOOK POLY**

FRAME

8 base mold injected

OPTICS

Polarized Polycarbonate with 5-layer lens system

MEASUREMENTS

40h - 140w - 120l









1520173001-SHBL SILVER HELIX - BLUE

PELAGIC POLARIZED

PELAGIC POLARIZED™

PELAGIC\_POLARIZED\_21\_no\_price\_F.indd 14-15



## **LIGHTHOUSE GLASS**

FRAME 8 base mold injected

PMG Polarized Mineral Glass with 7-layer lens system

MEASUREMENTS 47h - 140w - 125l













PELAGIC\_POLARIZED\_21\_no\_price\_F.indd 16-17 8/16/21 11:51 AM





## **SHARKBITE GLASS**

FRAME

6 base mold injected

PMG Polarized Mineral Glass with 7-layer lens system

MEASUREMENTS

45h - 140w - 135l







1501181002-MBBL MATTE BLACK - BLUE







## **SHARKBITE POLY**

FRAME

6 base mold injected

Polarized Polycarbonate with 5-layer lens system

MEASUREMENTS

45h - 140w - 135l



1520181002-BHBL BLUE HELIX - BLUE



1520181002-GDGR GREEN DORADO - GREEN



MATTE BLACK - BLUE



MATTE BLACK - SUNRISE



PELAGIC\_POLARIZED\_21\_no\_price\_F.indd 20-21 8/16/21 11:52 AM







FRAME

8 base mold injected

OPTICS

Polarized Polycarbonate with 5-layer lens system

MEASUREMENTS

50h - 140w - 138l









PELAGIC\_POLARIZED\_21\_no\_price\_F.indd 24-25





## **FISH TACO POLY**