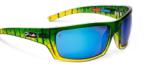

1501181001-GDBL GREEN DORADO - BLUE

1501181001-TOBL TORTOISE - BLUE

## THE MACK GLASS

FRAME

8 base mold injected

OPTICS

PMG Polarized Mineral Glass with 7-layer lens system

MEASUREMENTS 40h - 140w - 115l

1501181003-BHBL BLUE HELIX - BLUE

1501181003-MBGR MATTE BLACK - GREEN

1501181003-GDBL GREEN DORADO - BLUE

1501181003-OKBL OAK - BLUE

1501181003-MBBL MATTE BLACK - BLUE

1501181003-SWBL SILVERWOOD - BLUE

MSG10400-ZZ18

OCEAN - BLUE