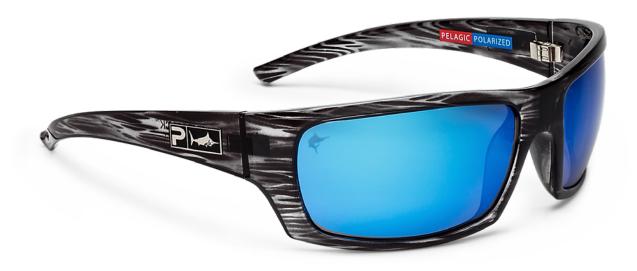

## **PURSUIT GLASS**

FRAME

8 base mold injected

OPTICS

PMG Polarized Mineral Glass with 7-layer lens system

MEASUREMENTS

45h - 140w - 115l

1501181001-BHBL BLUE HELIX - BLUE