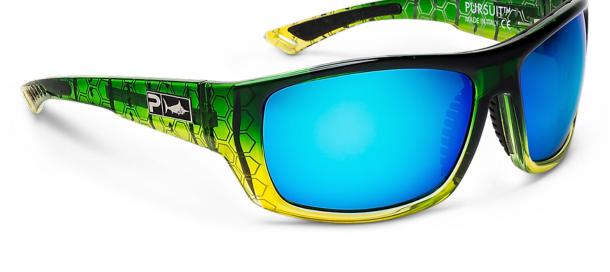

## **PURSUIT GLASS**

FRAME

8 base mold injected

OPTICS

PMG Polarized Mineral Glass with 7-layer lens system

MEASUREMENTS

45h - 140w - 115l

1501181001-BHBL BLUE HELIX - BLUE

1501181001-GDBL GREEN DORADO - BLUE

1501181001-TOBL TORTOISE - BLUE