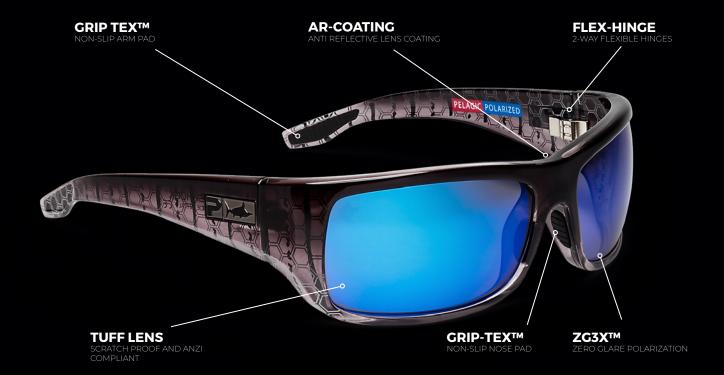

#### ZERO GLARE POLARIZATION

Highest grade 7-layer(glass) and 5-layer(poly) polarization engineered specifically to the needs of offshore fishing

#### GRIP-TEX™

Grip-tex™ located on the nose pad as well as the arm provide anti-slip technology to keep your sunglasses

#### FLEX HINGE

Heavy duty 2-way flex hinge accomadates any head size and stands up to the rigors of heavy everyday usage on sea or land

#### HIGH STRENGTH POLY-URETHANE FRAMES

High tensile urethane provides extra strenth and added durabilty

#### TUFF LENS™

Pelagic lenses with our propiatory tufflens<sup>TM</sup> coating are extremely scratch resistant as well meeting or exceeding stringet anzi shatter ratings

## AR-COATING

Pelagic anti-reflective lenses have the highest ar rating of any glass in existence, coating the inside of the lens prevents any reflections entering from side and distracting you from the task at hand