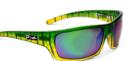

## THE MACK GLASS

FRAME

8 base mold injected

OPTICS

PMG Polarized Mineral Glass with 7-layer lens system

MEASUREMENTS 40h - 140w - 115l

1501181003-BHBL BLUE HELIX - BLUE

1501181003-MBGR MATTE BLACK - GREEN

1501181003-GDBL GREEN DORADO - BLUE

1501181003-OKBL OAK - BLUE

1501181003-MBBL MATTE BLACK - BLUE

1501181003-SWBL SILVERWOOD - BLUE

MSG10400-ZZ18

OCEAN - BLUE

## THE MACK POLY

FRAME

8 base mold injected

OPTIC

Polarized Polycarbonate with 5-layer lens system

MEASUREMENTS 40h - 140w - 115l

MSG10400-ZZ17 SILVERWOOD - BLUE

MSG10400-ZZ12 GLOSS BLACK - BLUE

1520181003-GDGR GREEN DORADO - BLUE

MSG10400-ZZ04 - \$159 MATTE BLACK - GREY

PELAGIC POLARIZED

PELAGIC\_POLARIZED\_21\_no\_price\_F.indd 12-13